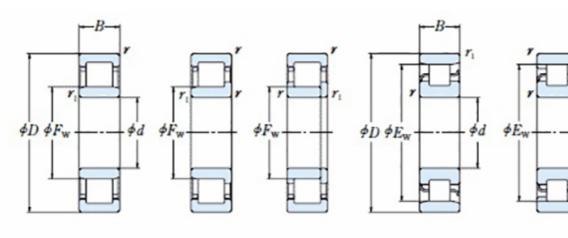

## **Basic dimensions**

| Inner diameter [d] | 320.00 | mm |
|--------------------|--------|----|
| Width [B]          | 150.00 | mm |
| Outer diameter [D] | 580.00 | mm |